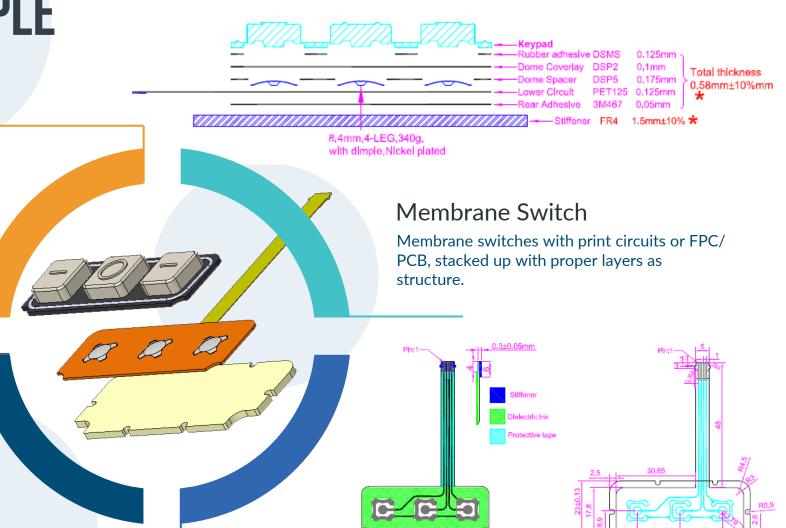

## **CAPACITY IN EXAMPLE**

Quality, Services, Reputation

Cavity layout, parting line set-up with mold flow analysis are always done in DFM before tooling kick-off.

### Silicone Membrane

Unit parting line set-up and cavity layout in mold to be discussed and approval check.

### Adhesives

3M 9448 adhesive reasonable layout in mold and trimmed for further assembling.

### Assembly

We assemble those units either using adhesive or glue to make parts in sets. We can also provide parts in module for customers' easy assembling in further.