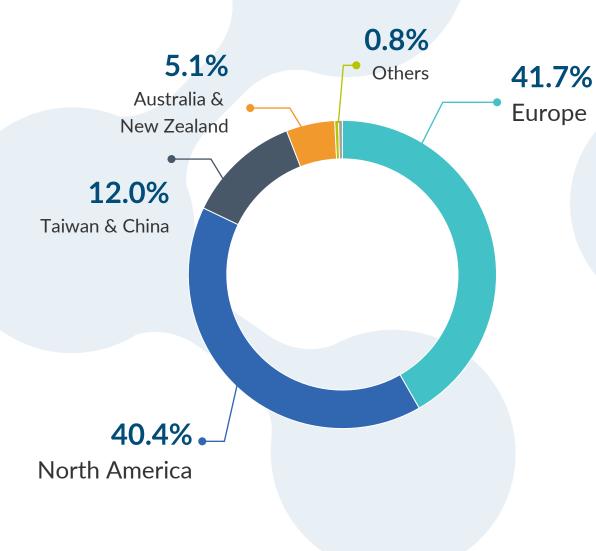

## **SALES REVENUE IN AREAS**

Quality, Services, Reputation

We sell to internationals

88%

We export parts overseas, majority to Europe and American.

Most of the parts we produced are with long-life cycles and we expect to have sales revenue in 10~15% yearly growing from 2020.