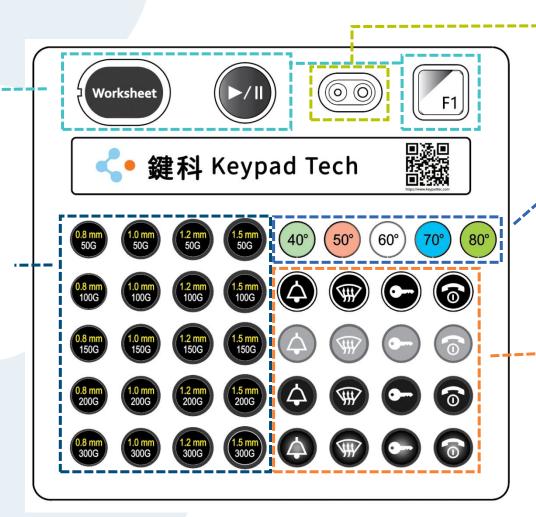

### Actuations Press force and key travel

Adjust the key travel to coordinate with the component underneath and by force setting, it brings you the different press feel in your device.

र्द्ध

### Piano Key 2 stages geometry in bunce

By geometric design, it helps piano keyboard with clear feedbacks in play.

Buttons can be built in either softer or harder durometer individually and that doesn't matter to other buttons or the whole keypad.

## Cosmetic Effects Matt or Gross; Backlite or Graphic print

No matter which effect your device sets up, we provide several options for your choices.