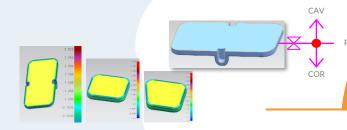

## **CAPACITY IN EXAMPLE**

Quality, Services, Reputation

Cavity layout, parting line set-up with mold flow analysis are always done in DFM before tooling kick-off.

### Silicone Membrane

Unit parting line set-up and cavity layout in mold to be discussed and approval check.